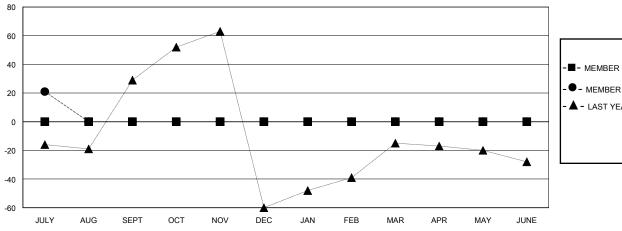

## GOALS AND ACTUAL MEMBERS CUMULATIVE

| - 🔳 - | MEMBER GROWTH NET GOAL  |  |
|-------|-------------------------|--|
| _     | MEMBER OROWITH NET COME |  |

- ● - MEMBER GROWTH ACTUAL

- ▲ - LAST YEAR MEMBERSHIP ACTUAL

## District 310 A1

Results as of: 7/31/2024

| GMT: | LOCATION THAILAND | GMT CA |
|------|-------------------|--------|
|      |                   |        |

|                       | Club          | s         |               |               | Men                   | nbers                   |                                                    |
|-----------------------|---------------|-----------|---------------|---------------|-----------------------|-------------------------|----------------------------------------------------|
| RESULTS FOR 2024-2025 |               |           |               | RESULTS F     | OR 2024-2025          |                         |                                                    |
| QUARTER               | NEW CLUB GOAL | NEW CLUBS | DROPPED CLUBS | QUARTER MEMB  | ER GROWTH NET<br>GOAL | MEMBER GROWTH<br>ACTUAL | DROPPED<br>MEMBERS ACTUAL<br>(including transfers) |
| JULY/AUG/SEPT         | 0             | 0         | 0             | JULY/AUG/SEPT | 0                     | 26                      | 5                                                  |
| OCT/NOV/DEC           | 0             | 0         | 0             | OCT/NOV/DEC   | 0                     | 0                       | 0                                                  |
| JAN/FEB/MAR           | 0             | 0         | 0             | JAN/FEB/MAR   | 0                     | 0                       | 0                                                  |
| APR/MAY/JUNE          | 0             | 0         | 0             | APR/MAY/JUNE  | 0                     | 0                       | 0                                                  |