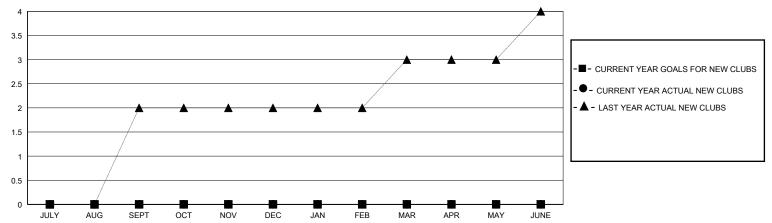

## GOALS AND ACTUAL NEW CLUBS CUMULATIVE

## District 310 A1

Results as of: 7/31/2024

| GMT: | LOCATION THAILAND | GMT CA |
|------|-------------------|--------|
|      |                   |        |

|                       | Club          | s         |               |               | Men                   | nbers                   |                                                    |
|-----------------------|---------------|-----------|---------------|---------------|-----------------------|-------------------------|----------------------------------------------------|
| RESULTS FOR 2024-2025 |               |           |               | RESULTS F     | OR 2024-2025          |                         |                                                    |
| QUARTER               | NEW CLUB GOAL | NEW CLUBS | DROPPED CLUBS | QUARTER MEMB  | ER GROWTH NET<br>GOAL | MEMBER GROWTH<br>ACTUAL | DROPPED<br>MEMBERS ACTUAL<br>(including transfers) |
| JULY/AUG/SEPT         | 0             | 0         | 0             | JULY/AUG/SEPT | 0                     | 26                      | 5                                                  |
| OCT/NOV/DEC           | 0             | 0         | 0             | OCT/NOV/DEC   | 0                     | 0                       | 0                                                  |
| JAN/FEB/MAR           | 0             | 0         | 0             | JAN/FEB/MAR   | 0                     | 0                       | 0                                                  |
| APR/MAY/JUNE          | 0             | 0         | 0             | APR/MAY/JUNE  | 0                     | 0                       | 0                                                  |